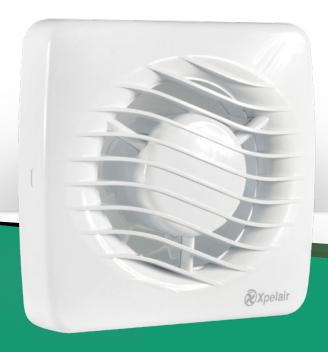

## **VX100-SP**

4" / 100mm axial bathroom fan

A single speed extract fan with a short spigot, ideal for shallow wall or ceiling installations. Compact and easy to install, the fan is designed for bathrooms, shower rooms and ensuites, and includes a lubricated-for-life motor with cut-out protection.