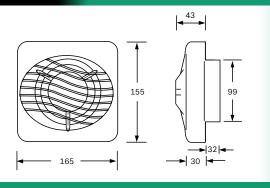

## **Technical Details**

|                              | VX100-SP |
|------------------------------|----------|
| No. of Speeds                | 1        |
| Power (W)                    | 12       |
| Duct Size (mm)               | 100      |
| Flow rate (I/s)              | 21       |
| Flow rate (m3/h)             | 76       |
| Noise dB(A)3m                | 41       |
| Specific Fan Power           |          |
| SFP (W/I/s)                  | 0.57     |
| IPX Rating                   | IPX4     |
| Motor Type                   | AC       |
| Pullcord                     | х        |
| Timer (90s-30mins)           | х        |
| Integral backdraught shutter | Х        |
| Height (mm)                  | 155      |
| Width (mm)                   | 165      |
| Depth (mm)                   | 75       |
| Packed Weight (kg)           | 0.8      |
| Packed Height (mm)           | 180      |
| Packed Width (mm)            | 180      |
|                              | 90       |
| Packed Depth (mm)            |          |
| Packed Depth (mm)  Colour    | White    |

## **Dimensions**

**Model number:** VX100-SP

Product type: **4"/100mm axial fan** 

Model range: **Domestic Bathroom Fans** 

2 Year
Guarantee

**Country of Origin**Ireland