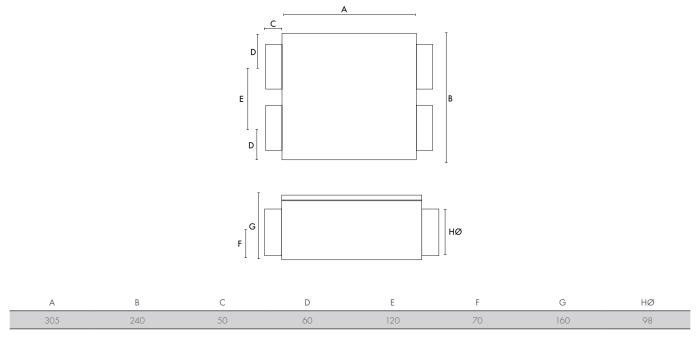

### HR100RS Version

| HR100RS                  | 5.6         |
|--------------------------|-------------|
| Mains electrical supply: | : 230V/50Hz |

Model

HR100R

BPC Ventilation Ltd 8 Redlands Road Larne BT40 1AX T: 028 2827 5150