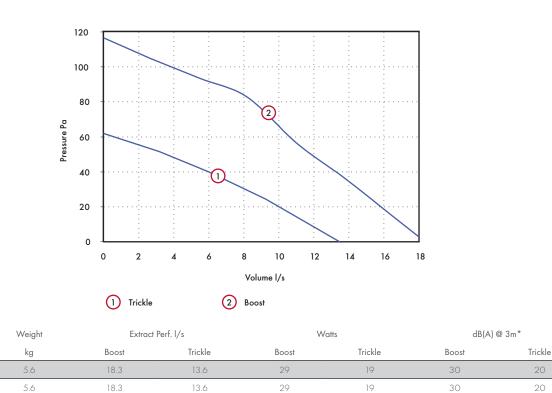

Compatible with standard 100mm ducting for connection to internal grilles and external cowl.

The unit comes fitted with a single 2-speed motor, and provides continuous low volume ventilation with a boost option. A variety of control devices are available for manual or automatic speed control.

An integral heat exchanger transfers heat from the outgoing stale air to the fresh air supply, raising the supply air temperature whilst at the same time reducing its relative humidity.

Up to 181/s FID capacity. The unit provides superior control of condensation and odours, ideal for bathrooms or small internal rooms.

### HR100RS Version

| HR100RS                  | 5.6         |
|--------------------------|-------------|
| Mains electrical supply: | : 230V/50Hz |

Model

HR100R

BPC Ventilation Ltd 8 Redlands Road Larne BT40 1AX T: 028 2827 5150