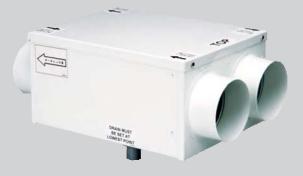

The HR100R features top access making it ideal for loft installations.

The HR100RS features bottom access for installation on the slab above a suspended ceiling.

The HR100R/RS is a self-contained heat recovery unit for mounting in lofts and suspended ceilings. The unit is supplied without controls to allow for the unit to be tailored to suit the individual requirements.

Compatible with standard 100mm ducting for connection to internal grilles and external cowl.

The unit comes fitted with a single 2-speed motor, and provides continuous low volume ventilation with a boost option. A variety of control devices are available for manual or automatic speed control.

#### HR100R

Top access - ideal in loft installations. Model Stock Ref HR100R 370377

HR100RS Bottom access - ideal for suspended ceilings. Model Stock Ref HR100R 435004